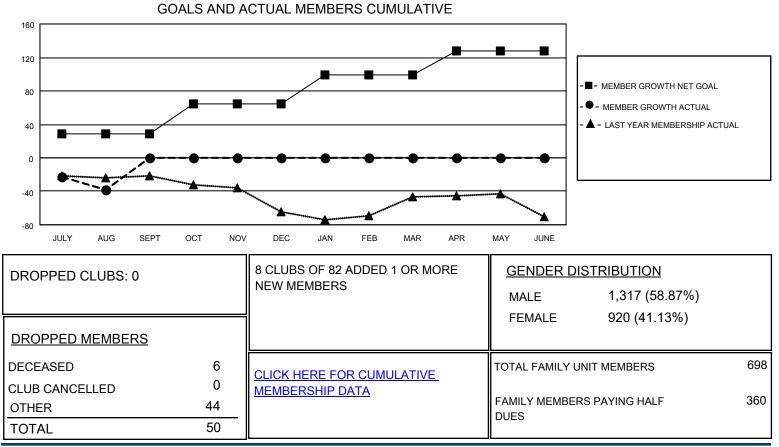

## GAT MONTHLY MEMBERSHIP PROGRESS REPORT

Results as of: 8/31/2020

**Multiple District 44** 

LOCATION: NEW HAMPSHIRE

| Clubs                 |               |           |               | Members               |                           |                         |                                                    |
|-----------------------|---------------|-----------|---------------|-----------------------|---------------------------|-------------------------|----------------------------------------------------|
| RESULTS FOR 2020-2021 |               |           |               | RESULTS FOR 2020-2021 |                           |                         |                                                    |
| QUARTER               | NEW CLUB GOAL | NEW CLUBS | DROPPED CLUBS | QUARTER               | MEMBER GROWTH NET<br>GOAL | MEMBER GROWTH<br>ACTUAL | DROPPED<br>MEMBERS ACTUAL<br>(including transfers) |
| JULY/AUG/SEPT         | 2             | 0         | 0             | JULY/AUG/SEP          | т 29                      | 15                      | 50                                                 |
| OCT/NOV/DEC           | 0             | 0         | 0             | OCT/NOV/DEC           | 35                        | 0                       | 0                                                  |
| JAN/FEB/MAR           | 1             | 0         | 0             | JAN/FEB/MAR           | 35                        | 0                       | 0                                                  |
| APR/MAY/JUNE          | 1             | 0         | 0             | APR/MAY/JUNE          | 29                        | 0                       | 0                                                  |