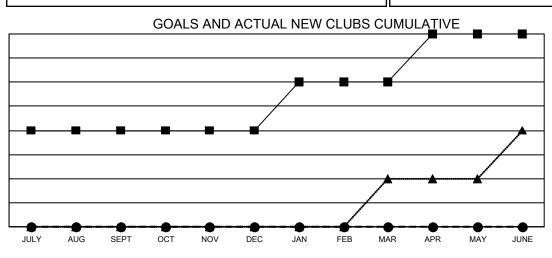

## GAT MONTHLY MEMBERSHIP PROGRESS REPORT

Results as of: 8/31/2020

**Multiple District 44** 

LOCATION: NEW HAMPSHIRE

| Clubs                 |               |           |               | Members               |                           |                         |                                                    |
|-----------------------|---------------|-----------|---------------|-----------------------|---------------------------|-------------------------|----------------------------------------------------|
| RESULTS FOR 2020-2021 |               |           |               | RESULTS FOR 2020-2021 |                           |                         |                                                    |
| QUARTER               | NEW CLUB GOAL | NEW CLUBS | DROPPED CLUBS | QUARTER               | MEMBER GROWTH NET<br>GOAL | MEMBER GROWTH<br>ACTUAL | DROPPED<br>MEMBERS ACTUAL<br>(including transfers) |
| JULY/AUG/SEPT         | 2             | 0         | 0             | JULY/AUG/SEP          | т 29                      | 15                      | 50                                                 |
| OCT/NOV/DEC           | 0             | 0         | 0             | OCT/NOV/DEC           | 35                        | 0                       | 0                                                  |
| JAN/FEB/MAR           | 1             | 0         | 0             | JAN/FEB/MAR           | 35                        | 0                       | 0                                                  |
| APR/MAY/JUNE          | 1             | 0         | 0             | APR/MAY/JUNE          | 29                        | 0                       | 0                                                  |

- CURRENT YEAR ACTUAL NEW CLUBS

- LAST YEAR ACTUAL NEW CLUBS